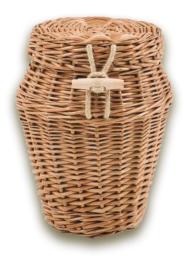

of designs and styles, ranging from timeless caskets to hand-woven natural fibres to stunning glass urns. Whether you prefer a classic and dignified vase-like urn, a sleek and modern creation, or a customised casket, our range encompasses it all.

Your funeral arranger will be happy to guide you through our selection to enable you to choose the right urn for your loved one.





# **Wood Ashes Caskets**

## Essex



Solid Oak



Norfolk





Solid Mahogany





Solid Mahogany

Hertford



Kent



## **Knotty Oak**



#### **Picture**



# **Expressions**



# **Teak Ashes Caskets**

#### Kawi



Solid Teak

#### Korbu



Solid Teak

#### Mulu



Solid Teak



## Nusa



Solid Teak

## Pura



Solid Teak

# Raya



Solid Teak

# Sempu



Solid Teak



#### Willow



Rectangular



Square



Circular



Circular with colour bands

## Wicker



Rectangular



Circular

## **Banana Leaf**



Rectangular



Circular

# Seagrass



Rectangular



Circular

# **Glass Urns**



Rainbow Flecked



Cobalt Swirl



Amber Swirl



Feather Grey



Ebony Flecked



Green Flecked

# **Metal Urns**



Copper Leaf



Serenity French Grey / Silver



Serenity White / Silver



Floral Silver



Dignity Grey / Gold



Dignity White / Silver



Mother of Pearl / Gold



Mother of Pearl / Silver



Ocean Blue / Pewter



Sanctum French Grey / Silver



Sanctum White / Silver



Tranquility French Grey / Silver



Sympathy White / Gold



Sympathy White / Silver



Tranquility White / Gold

# **Scatter Tubes**

## **Pictorial tubes**



Ballooning



0.16



Autumn



Bluebell Wood



Butterfly