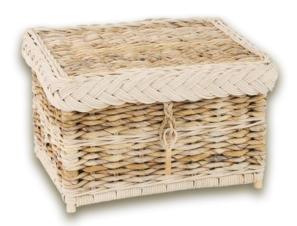

urns. Whether you prefer a classic and dignified vase-like urn, a sleek and modern creation, or a customised casket, our range encompasses it all.

Your funeral arranger will be happy to guide you through our selection to enable you to choose the right urn for your loved one.





# **Wood Ashes Caskets**

## Essex



Solid Oak



Norfolk





Solid Mahogany





Solid Mahogany

Hertford



Kent



## **Knotty Oak**



#### **Picture**



# **Expressions**



# **Teak Ashes Caskets**

#### Kawi



Solid Teak

#### Korbu



Solid Teak

#### Mulu



Solid Teak



## Nusa



Solid Teak

## Pura



Solid Teak

# Raya



Solid Teak

# Sempu



Solid Teak



#### Willow



Rectangular



Square



Circular



Circular with colour bands

## Wicker



Rectangular



Circular

## **Banana Leaf**



Rectangular



Circular

# Seagrass



Rectangular



Circular

# **Glass Urns**



Rainbow Flecked



Cobalt Swirl



Amber Swirl



Feather Grey



Ebony Flecked



Green Flecked

# **Metal Urns**



Copper Leaf



Serenity French Grey / Silver



Serenity White / Silver



Floral Silver



Dignity Grey / Gold



Dignity White / Silver



Mother of Pearl / Gold



Mother of Pearl / Silver



Ocean Blue / Pewter



Sanctum French Grey / Silver



Sanctum White / Silver



Tranquility French Grey / Silver



Sympathy White / Gold



Sympathy White / Silver



Tranquility White / Gold

# **Scatter Tubes**

## **Pictorial tubes**



Ballooning



0.16



Autumn



Bluebell Wood



Butterfly



Cricket



Dove



Forget-Me-Not



Gardening

Golf



Ocean Sunset



Poppy



Rainbow



# Plai