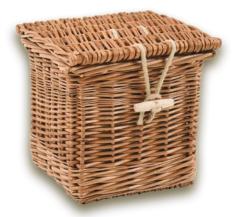

ting array of designs and styles, ranging from timeless caskets to hand-woven natural fibres to stunning glass urns. Whether you prefer a classic and dignified vase-like urn, a sleek and modern creation, or a customised casket, our range encompasses it all.

Your funeral arranger will be happy to guide you through our selection to enable you to choose the right urn for your loved one.





# **Wood Ashes Caskets**

## Essex



Solid Oak



Norfolk





Solid Mahogany





Solid Mahogany

Hertford



Kent



## **Knotty Oak**



#### **Picture**



# **Expressions**



# **Teak Ashes Caskets**

#### Kawi



Solid Teak

#### Korbu



Solid Teak

#### Mulu



Solid Teak



## Nusa



Solid Teak

## Pura



Solid Teak

# Raya



Solid Teak

# Sempu



Solid Teak



#### Willow



Rectangular



Square



Circular



Circular with colour bands

## Wicker



Rectangular



Circular

## **Banana Leaf**



Rectangular



Circular

# Seagrass



Rectangular



Circular

# **Glass Urns**



Rainbow Flecked



Cobalt Swirl



Amber Swirl



Feather Grey



Ebony Flecked



Green Flecked

# **Metal Urns**



Copper Leaf



Serenity French Grey / Silver



Serenity White / Silver



Floral Silver



Dignity Grey / Gold



Dignity White / Silver



Mother of Pearl / Gold



Mother of Pearl / Silver



Ocean Blue / Pewter



Sanctum French Grey / Silver



Sanctum White / Silver



Tranquility French Grey / Silver



Sympathy White / Gold



Sympathy White / Silver



Tranquility White / Gold

# **Scatter Tubes**

## **Pictorial tubes**



Ballooning



0.16



Autumn



Bluebell Wood