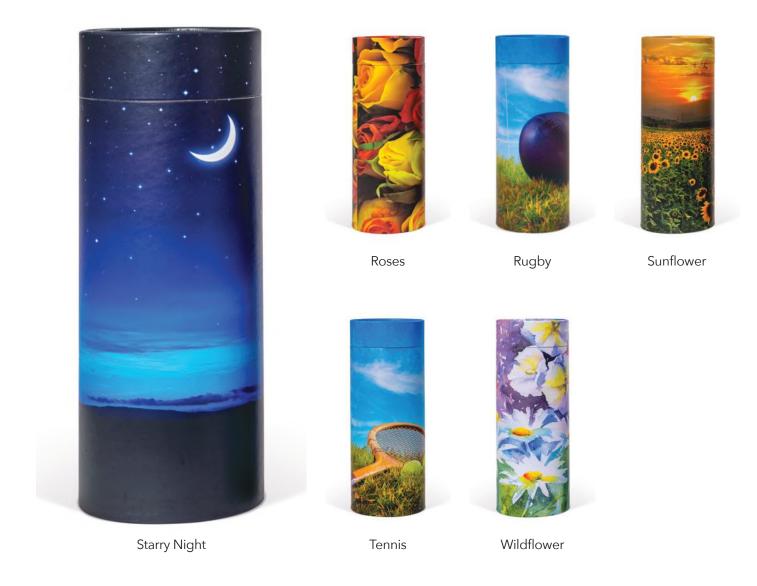

# **Scatter Tubes**

## **Pictorial tubes**

Ballooning

0.16

Autumn

Bluebell Wood

Butterfly

Cricket

Dove

Forget-Me-Not

Gardening

Golf

Ocean Sunset

Poppy

Rainbow