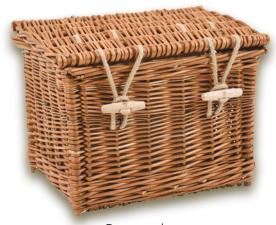

n has a captivating array of designs and styles, ranging from timeless caskets to hand-woven natural fibres to stunning glass urns. Whether you prefer a classic and dignified vase-like urn, a sleek and modern creation, or a customised casket, our range encompasses it all.

Your funeral arranger will be happy to guide you through our selection to enable you to choose the right urn for your loved one.





# **Wood Ashes Caskets**

## Essex



Solid Oak



Norfolk





Solid Mahogany





Solid Mahogany

Hertford



Kent



## **Knotty Oak**



#### **Picture**



# **Expressions**



# **Teak Ashes Caskets**

#### Kawi



Solid Teak

#### Korbu



Solid Teak

#### Mulu



Solid Teak



## Nusa



Solid Teak

## Pura



Solid Teak

# Raya



Solid Teak

# Sempu



Solid Teak



#### Willow



Rectangular



Square



Circular



Circular with colour bands

## Wicker



Rectangular



Circular

## **Banana Leaf**



Rectangular



Circular

# Seagrass



Rectangular



Circular

# **Glass Urns**



Rainbow Flecked



Cobalt Swirl



Amber Swirl



Feather Grey



Ebony Flecked



Green Flecked

# **Metal Urns**



Copper Leaf



Serenity French Grey / Silver



Serenity White / Silver



Floral Silver



Dignity Grey / Gold



Dignity White / Silver



Mother of Pearl / Gold



Mother of Pearl / Silver



Ocean Blue / Pewter



Sanctum French Grey / Silver



Sanctum White / Silver



Tranquility French Grey / Silver



Sympathy White / Gold



Sympathy White / Silver



Tranquility White / Gold

# **Scatter Tubes**

## **Pictorial tubes**



Ballooning



0.16



Autumn



Bl