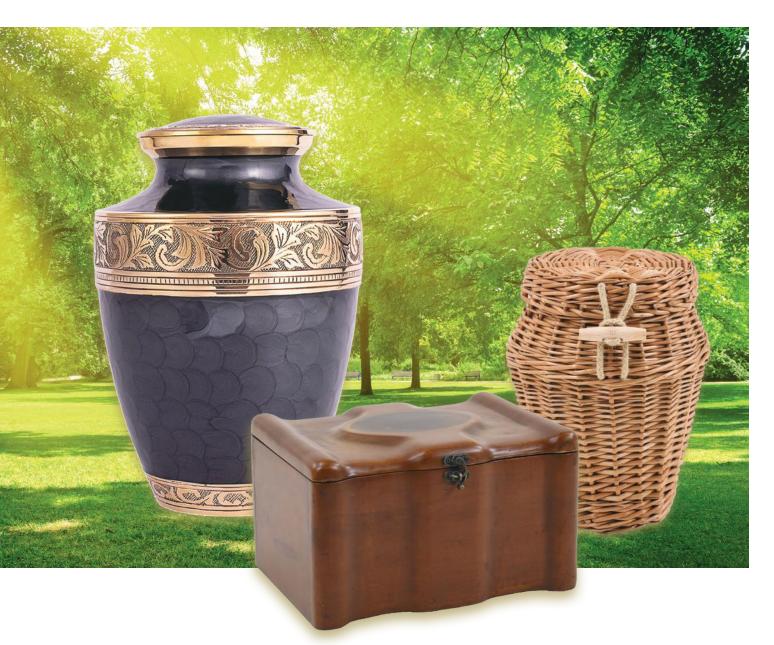

# **Our Urn Selection**

We understand the significance of preserving the memory and honouring the lives of our loved ones. We have curated a range of urns made from the finest materials, including exquisite wood, elegant metals, beautiful glass, and more. Every material is meticulously chosen to provide a lasting tribute that reflects the individuality and spirit of your loved one.

Our selection has a captivating array of designs and styles, ranging from timeless caskets to hand-woven natural fibres to stunning glass urns. Whether you prefer a classic and dignified vase-like urn, a sleek and modern creation, or a customised casket, our range encompasses it all.

Your funeral arranger will be happy to guide you through our selection to enable you to choose the right urn for your loved one.