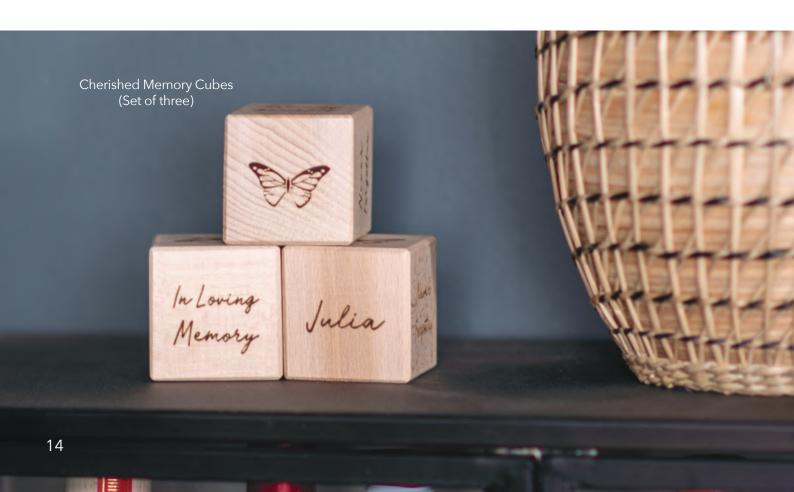

# **Cherished Memories**

Cherished Photo Frame Book

Cherished Photo Frame (Portrait)

Cherished Wooden Heart Trinket Box (Medium)

Cherished Wooden Heart Trinket Box (Large)

Cherished Photo Frame (Landscape)

Cherished Wooden Heart Trinket Box (Small)

Cherished Wooden Heart Trinket Tray

Cherished Wood Candle Holder (Tall)

Cherished Wood Candle Holder (Small)

Cherished Wood Two Candle Holder

Cherished Wood Three Candle Holder