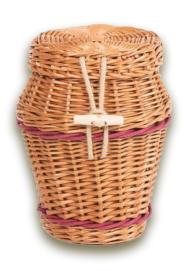

#### Willow

Rectangular

Square

Circular

Circular with colour bands

## Wicker

Rectangular

Circular