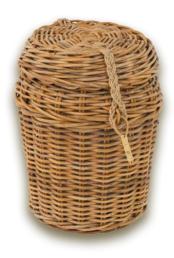

#### Willow

Rectangular

Square

Circular

Circular with colour bands

## Wicker

Rectangular

Circular