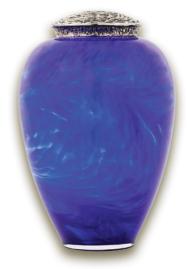

# **Glass Urns**

Rainbow Flecked

Cobalt Swirl

Amber Swirl

Feather Grey

Ebony Flecked

Green Flecked