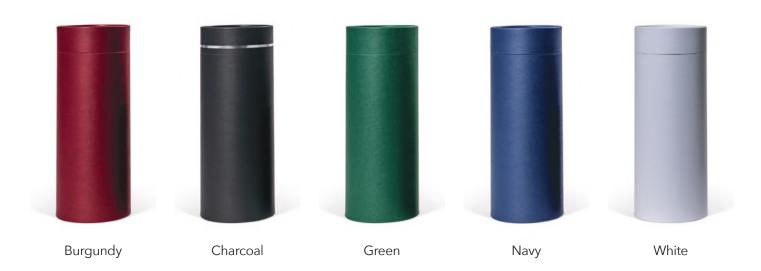

Circular

# Seagrass



Rectangular



Circular

# **Glass Urns**



Rainbow Flecked



Cobalt Swirl



Amber Swirl



Feather Grey



Ebony Flecked



Green Flecked

# **Metal Urns**



Copper Leaf



Serenity French Grey / Silver



Serenity White / Silver



Floral Silver



Dignity Grey / Gold



Dignity White / Silver



Mother of Pearl / Gold



Mother of Pearl / Silver



Ocean Blue / Pewter



Sanctum French Grey / Silver



Sanctum White / Silver



Tranquility French Grey / Silver



Sympathy White / Gold



Sympathy White / Silver



Tranquility White / Gold

# **Scatter Tubes**

## **Pictorial tubes**



Ballooning



0.16



Autumn



Bluebell Wood



Butterfly



Cricket



Dove



Forget-Me-Not



Gardening

Golf



Ocean Sunset



Poppy



Rainbow



# Plain colour tubes



# **Cherished Memories**



Cherished Photo Frame Book



Cherished Photo Frame (Portrait)



Cherished Wooden Heart Trinket Box (Medium)



Cherished Wooden Heart Trinket Box (Large)



Cherished Photo Frame (Landscape)



Cherished Wooden Heart Trinket Box (Small)



Cherished Wooden Heart Trinket Tray



Cherished Wood Candle Holder (Tall)



Cherished Wood Candle Holder (Small)



Cherished Wood Two Candle Holder



Cherished Wood Three Candle Holder



# **In Memory Pins**



**Angel Wings** 



Cross



Daffodil



Dove



**Eternity Sign** 



Forget-Me-Not



Heart



Pink Rose



Rainbow Heart



Red Rose



Robin



Shamrock



Silver Cat



Silver Ribbon



**Sports Boots** 



Teddy Bear



Thistle



Treble Clef



White Butterfly



White Rose

## Our Branches

**Aylesbury*