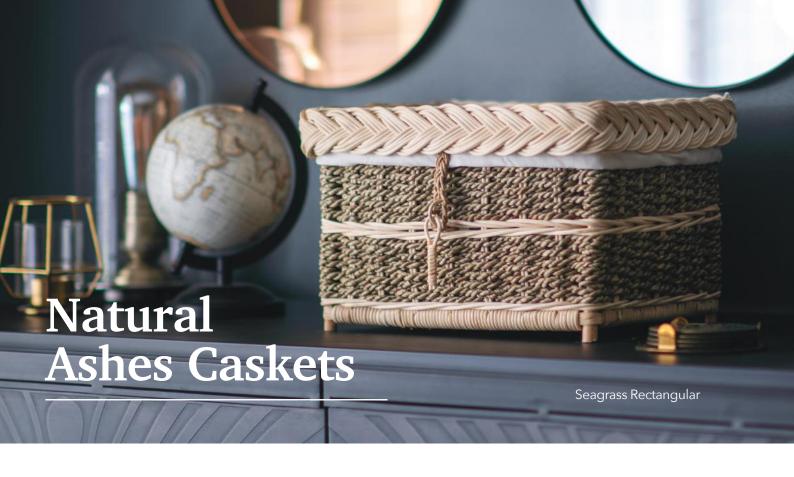

.

Our selection has a captivating array of designs and styles, ranging from timeless caskets to hand-woven natural fibres to stunning glass urns. Whether you prefer a classic and dignified vase-like urn, a sleek and modern creation, or a customised casket, our range encompasses it all.

Your funeral arranger will be happy to guide you through our selection to enable you to choose the right urn for your loved one.





# **Wood Ashes Caskets**

## Essex



Solid Oak



Norfolk





Solid Mahogany





Solid Mahogany

Hertford



Kent



## **Knotty Oak**



#### **Picture**



# **Expressions**



# **Teak Ashes Caskets**

#### Kawi



Solid Teak

#### Korbu



Solid Teak

#### Mulu



Solid Teak



## Nusa



Solid Teak

## Pura



Solid Teak

# Raya



Solid Teak

# Sempu



Solid Teak



#### Willow



Rectangular



Square



Circular



Circular with colour bands

## Wicker



Rectangular



Circular

## **Banana Leaf**



Rectangular



Circular

# Seagrass



Rectangular



Circular

# **Glass Urns**



Rainbow Flecked



Cobalt Swirl



Amber Swirl



Feather Grey



Ebony Flecked



Green Flecked

# **Metal Urns**



Copper Leaf



Serenity French Grey / Silver



Serenity White / Silver



Floral Silver



Dignity Grey / Gold



Dignity White / Silver



Mother of Pearl / Gold



Mother of Pearl / Silver



Ocean Blue / Pewter



Sanctum French Grey / Silver



Sanctum White / Silver



Tranquility French Grey / Silver



Sympathy White / Gold



Sympathy White / Silver



Tranquility White / Gold

# **Scatter Tubes**

## **Pictorial tubes**



Ballooning



0.16